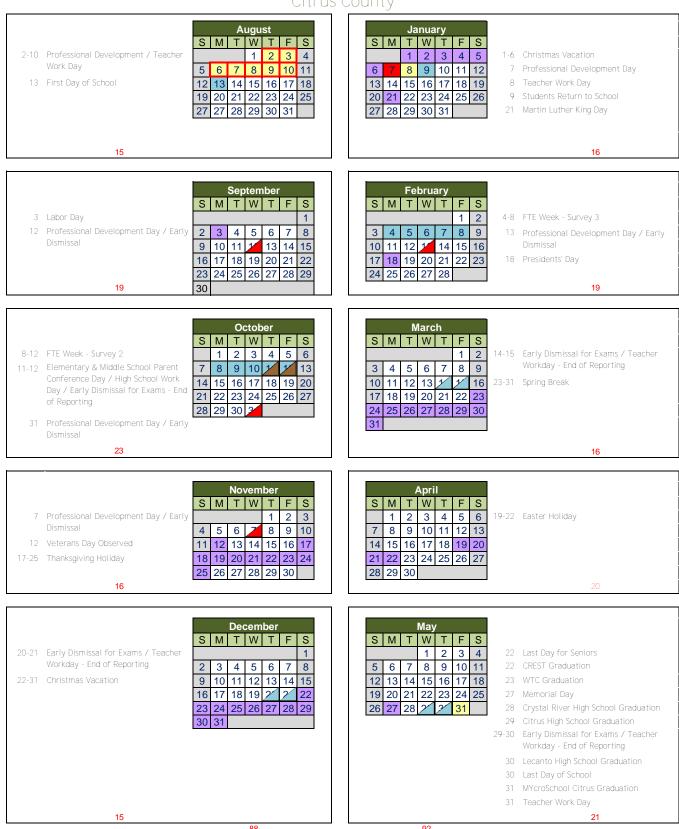

## 2018 - 2019 School Calendar Citrus County

| Legend                                                                    |  |                                                           |
|---------------------------------------------------------------------------|--|-----------------------------------------------------------|
| Holiday: Schools closed, students and teachers do not report.             |  | Professional Development Days -<br>Students do not report |
| Teacher Workdays - Students do not report                                 |  | Important Dates                                           |
| Elementary & Middle School Parent<br>Conference Day / High School Workday |  |                                                           |